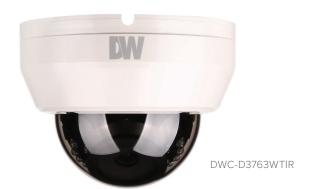

# Analog High Definition 2MP Cameras **DWC-D3763WTIR**

## Summary

Groundbreaking STAR-LIGHT AHD™ High Definition Cameras use existing coaxial cables to transmit crystal-clear detailed 1080p images. The cameras offer 2.1MP resolution along with powerful features such as P-Iris Lens, Double Shutter Wide Dynamic Range (WDR) and True Day/Night with Mechanical IR Cut Filter. The STAR-LIGHT AHD cameras are engineered to work with VMAX AHD DVRs, offering an easy upgrade from analog to high definition surveillance using existing infrastructure for a cost-effective, high resolution surveillance solution.