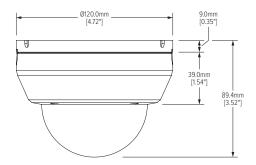

### Dimensions (unit: mm [inch])

## Specifications

| MAGE                       |                                                                                      |
|----------------------------|--------------------------------------------------------------------------------------|
| mage Sensor                | Panasonic 1/3" CMOS                                                                  |
| Active Pixels              | 1944 (H) x 1092 (V)                                                                  |
| Scanning System            | Progressive Scan                                                                     |
| requency                   | 60Hz / 50Hz                                                                          |
| Signal Technology          | 2.0 Megapixel AHD                                                                    |
| Synchronization            | Internal                                                                             |
| Resolution                 | 1920x1080 (1080p)                                                                    |
| Minimum Scene Illumination | F1.4 (30IRE): 0.35Lux [Color]                                                        |
|                            | F1.4 (30IRE): 0 Lux [B&W]                                                            |
| S/N Ratio                  | 55dB                                                                                 |
| /ideo Output               | AHD 1080p30fps / 720p60fps / 720p30fps                                               |
| Alarm Output               | 1 Alarm Output                                                                       |
| ENS                        |                                                                                      |
| ocal Length                | 2.8 ~ 12mm                                                                           |
| ens Type                   | Vari-Focal P-Iris                                                                    |
| R Distance                 | 100ft                                                                                |
| OPERATIONAL                |                                                                                      |
| Shutter Speed              | 1/30(25) – 1/30,000                                                                  |
| Backlight                  | Off / On                                                                             |
| STAR-LIGHT (Sense-up)      | Off, x2 – x32                                                                        |
| Wide Dynamic Range (WDR)   | Off / On                                                                             |
| Digital Noise Reduction    | Off, Low, Middle, High                                                               |
| White Balance              | Auto / Auto-Ex / Preset / Manual                                                     |
| Day and Night              | Day / Night / Auto                                                                   |
| Mirror / Flip              | Yes                                                                                  |
| Auto Gain Control          | Max 60dB                                                                             |
| Motion Detection           | Yes                                                                                  |
| Privacy Zones              | 16 Privacy Zones                                                                     |
| Sharpness                  | 0~10                                                                                 |
| Gamma                      | 0.45 ~ 0.75                                                                          |
| RS485 / UTP Built-in       | PELCO D / PELCO C                                                                    |
| Digital Zoom               | x1.0 ~ x16.0                                                                         |
| ENVIRONMENTAL              |                                                                                      |
| Operating Temperature      | -20°C ~ 50°C (-4°F ~ 122°F)                                                          |
| Operating Humidity         | Less than 90% (Non-Condensing)                                                       |
| Other Certifications       | FCC, CE, ROHS                                                                        |
| ELECTRICAL                 |                                                                                      |
| Power Requirements         | DC12V / AC24V Dual Voltage                                                           |
| Power Consumption          | DC12V: 3.1W, 258mA, LED On: 5.41W, 450mA<br>AC24V: 3.0W, 125mA, LED On: 5.15W, 215mA |
| MECHANICAL                 | , , , , , , , , , , , , , , , , , , , ,                                              |
| Material                   | Plastic                                                                              |
| Dimensions                 | 120 x 89.4 mm (4.72 x 3.52 inch)                                                     |
| Weight                     | 226.8 q (0.5 lbs)                                                                    |